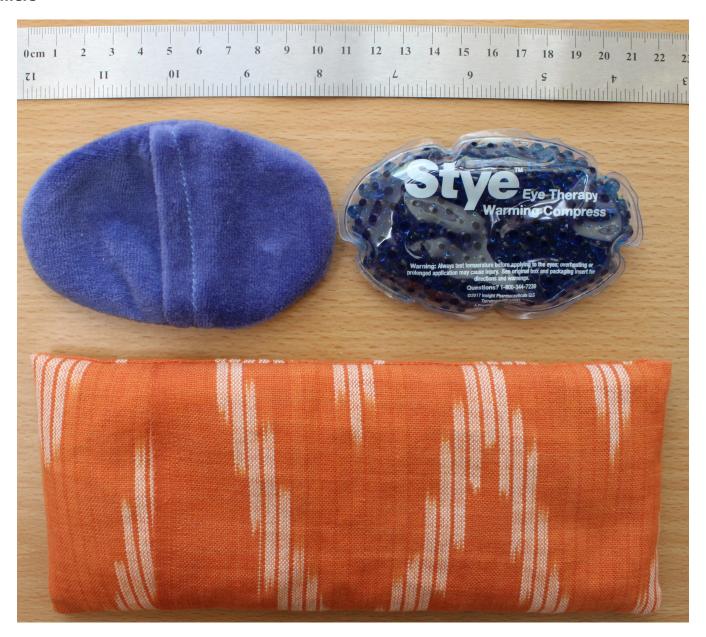

## **Warmers**

|                 | Stye Eye Therapy Warming Compress          | Home made warmer                     |
|-----------------|--------------------------------------------|--------------------------------------|
| Applicable eyes | 1                                          | 2                                    |
| Availability    | Commercially available                     | Home made                            |
| Material        | Plastic thermal storage gels + Cloth cover | Corns (for horse bait) + Cloth cover |
| Heater          | Microwave                                  |                                      |
| Weight (lb)     | 0.1                                        | 0.5                                  |

In general, various eye treatment must be applied to two eyes equally in balance because brain tries to control each eye function in depth.

"Stye Eye Therapy Warming Compress" incurred right and left vision imbalance just after warming due to the single eye warming.

A home made warmer was comfortable warming whole area of two eyes at sleeping position getting natural gravity.

I was unable to recognize if the "warming compress" treatment have healing acceleration effect or not. Possibly, it is a way of placebo. Medical treatment is such a kind without sufficient proofs in general. Human body is an object which is eccentric, complex, and murky.