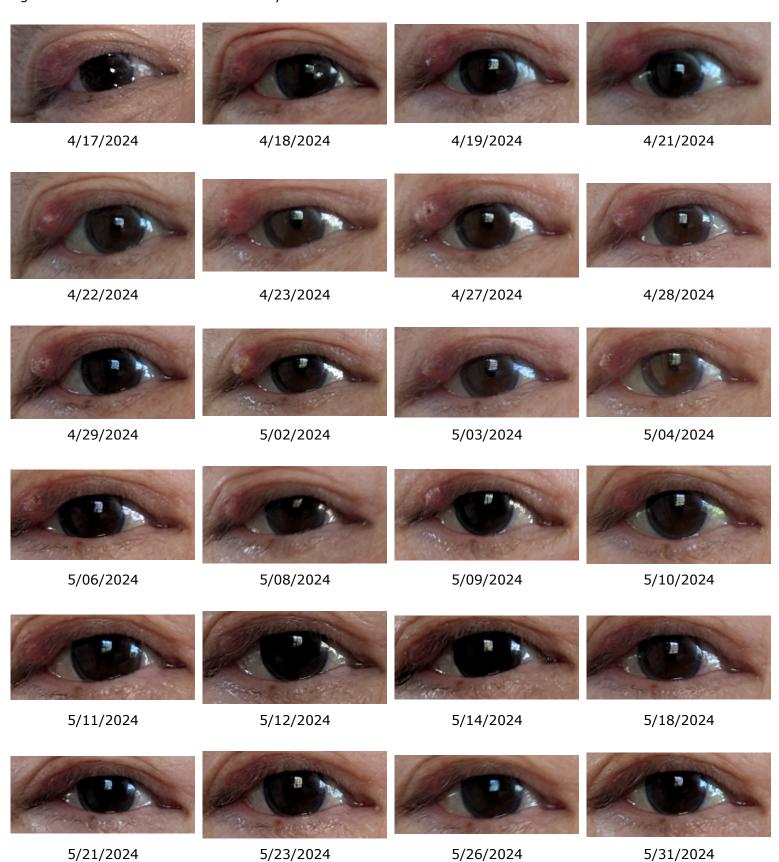

## History of chalazion (two chalazia) on right eyelid

It took two months from onset of chalazion to cure.

Right eye vision changed to short-sightedness from presbyopic eye (long-sightedness). Therefore, right and left eye vision had been imbalanced even using prescription eye glasses during first 45 days.

Right shoulder ache sustained for 14 days as well.